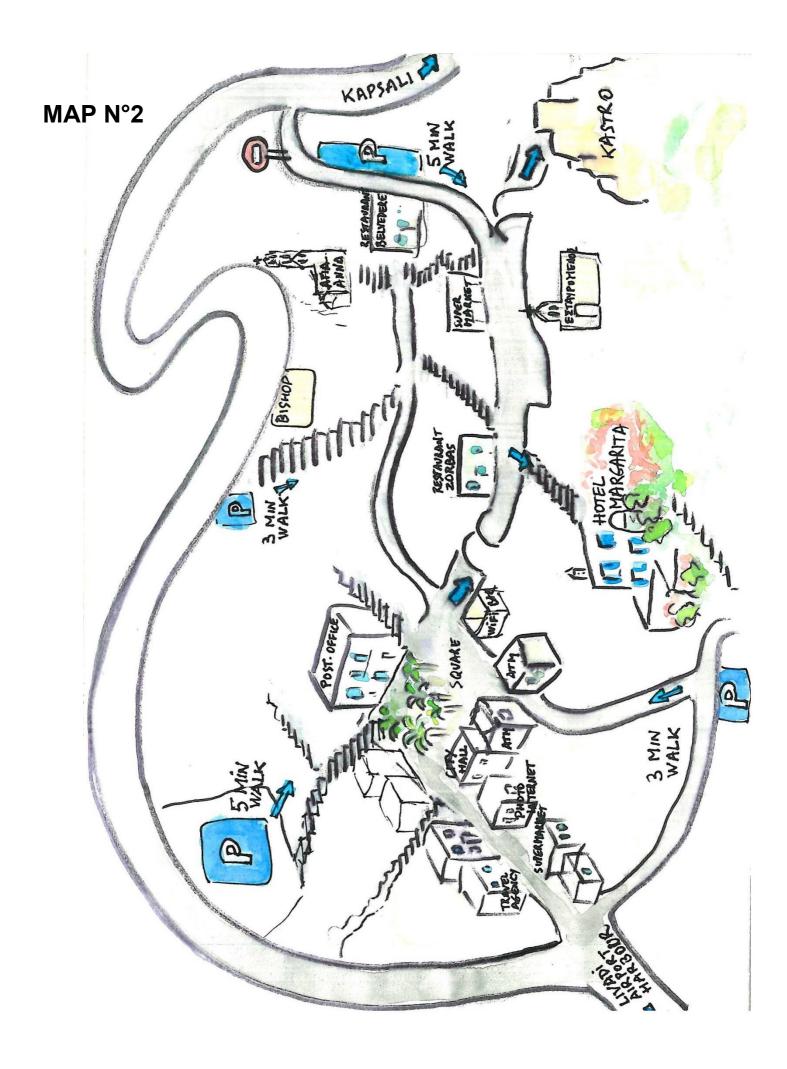

Access to city center of Chora is strictly regulated and forbidden to cars (except for Kythirian inhabitants and delivery). However, you will park easily in the large parking lot at the entrance of Chora, located at about 300 yards of the Hotel. A pleasant five-minute walk through the picturesque streets of the village will bring you to the Hotel Margarita.

Drive straight on to HORA, through villages of Dokana, Karvounades and Livadi.

At the entrance of Hora, just after the old archeological museum (on your left side), do not take the main street opposite of you but turn left (to *KAPSALI*). Then, leave your car at big parking place immediately on your right side. To reach the hotel, please refer to indications of the second map.

At the entrance of Hora, just after the old archeological museum (on your left side), do not take the main street opposite of you but turn left (to *KAPSALI*). Then, leave your car at big parking place immediately on your right side. To reach the hotel, please refer to indications of the second map.

Drive straight on to HORA, through villages of Dokana, Karvounades and Livadi.

At the entrance of Hora, just after the old archeological museum (on your left side), do nott take the main street opposite of you but turn left (to *KAPSALI*). Then, leave your car at big parking place immediately on your right side. To reach the hotel, please refer to indications of the second map.