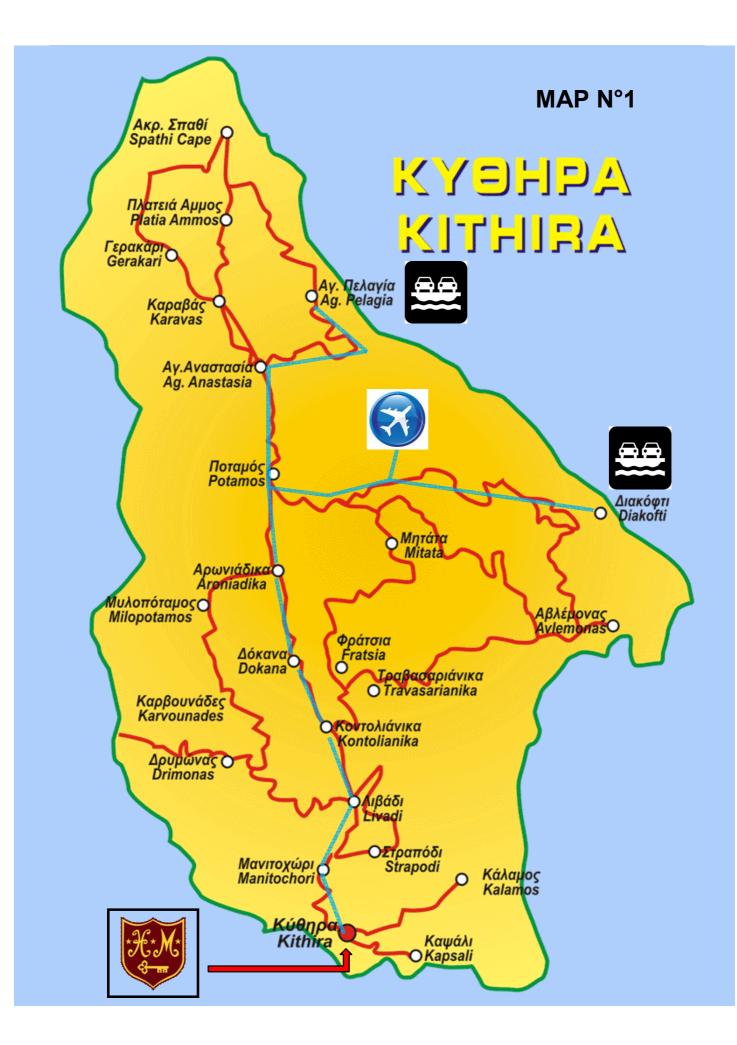

# THE ROAD-BOOK TO JOIN US

Times of drive are estimated and depending on the traffic.

## **GOOD TO KNOW**

To get to the hotel, you will have to follow the signs HORA, CHORA or KYTHIRA, which all shows the road to the capital of the island.

The road network of the island is asphalted and in a rather good state. Nevertheless, there is no speedway. Roads are usually sinuous and narrows. We advise you to drive carefully. But distances are not so important in Kythira and you will quickly reach your visit points.

### From DIAKOFTI (port) to CHORA

Distance : 35 km - Estimated time to go : 45 minutes

Leave the port and follow the only road which climbs to the center of the island. Follow the general direction to HORA. At village of Aroniadika, turn to the left, to HORA and LIVADI.

Drive straight on to HORA, through villages of Dokana, Karvounades and Livadi.

At the entrance of Hora, just after the old archeological museum (on your left side), do not take the main street opposite of you but turn left (to *KAPSALI*). Then, leave your car at big parking place immediately on your right side. To reach the hotel, please refer to indications of the second map.

### From AGHIA PELAGIA (port) to CHORA

Distance 30 km – Estimated time to go: 45 minutes

Leave the port and take direction to POTAMOS

At city of Potamos, follow direction to HORA – LIVADI et drive then straight on through villages of Aroniadika, Dokana, Karvounades and Livadi.

At the entrance of Hora, just after the old archeological museum (on your left side), do not take the main street opposite of you but turn left (to *KAPSALI*). Then, leave your car at big parking place immediately on your right side. To reach the hotel, please refer to indications of the second map.

#### From AIRPORT to CHORA

Distance : 24,5 km - Estimated time to go : 40 minutes

Leave the aiport and follow the general direction to HORA.

At village of Aroniadika, turn to the left, to HORA and LIVADI.

Drive straight on to HORA, through villages of Dokana, Karvounades and Livadi.

At the entrance of Hora, just after the old archeological museum (on your left side), do nott take the main street opposite of you but turn left (to *KAPSALI*). Then, leave your car at big parking place immediately on your right side. To reach the hotel, please refer to indications of the second map.